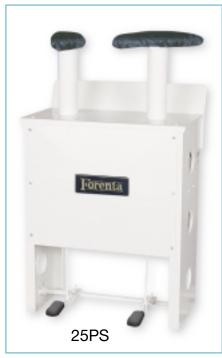

## **Puff Irons**

Models 33PS, 25PS, 7PS

- Absolutely No Steam Leaks
- · Choice of Buck Sizes at No Additional Charge
- Optional Vacuum and Fabric Heads
- Dual Pedals Available on All Puff Irons
- New, Improved Vacuum Valve
- Improved Pedal Design