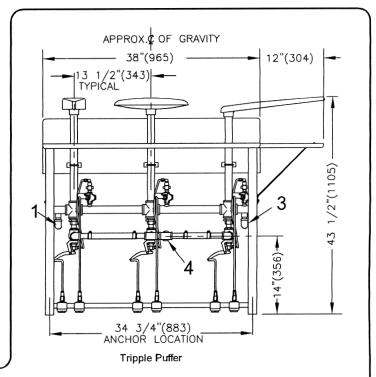

## Model Puff Irons

| Steam and Vacuum connect                                                 | tion           |              | Puff Irons        |
|--------------------------------------------------------------------------|----------------|--------------|-------------------|
| Steam Inlet                                                              |                | NPT          | 1/2"              |
| Steam Outlet                                                             |                | NPT          | 1/2"              |
| Rec. steam pressure                                                      |                | PSIG<br>kPa  | 75-85<br>517-586  |
| Steam consumption @ 80psig(552 kPa)                                      |                | BHP<br>kg/hr | 0.25<br>3.9       |
| Air Vacuum Connection                                                    |                | NPT          | 1 1/4"            |
| Weight (crated)                                                          |                |              |                   |
| Shipping                                                                 | Single Puffer  | lbs<br>kg    | 70<br>32          |
|                                                                          | Double Puffer  | lbs<br>kg    | 112<br>51         |
|                                                                          | Tripple Puffer | lbs<br>kg    | 206<br>93         |
| Weights include all features. Weight be reduced slightly if some feature |                |              |                   |
| 4                                                                        | 4 A:>/         |              | oction (ontional) |

- 1 Steam connection
- 4 Air Vacuum Connection (optional)

5 Fabric Head (optional)

- 2 Double Pedal (optional)
  - 3 Steam Outlet connection