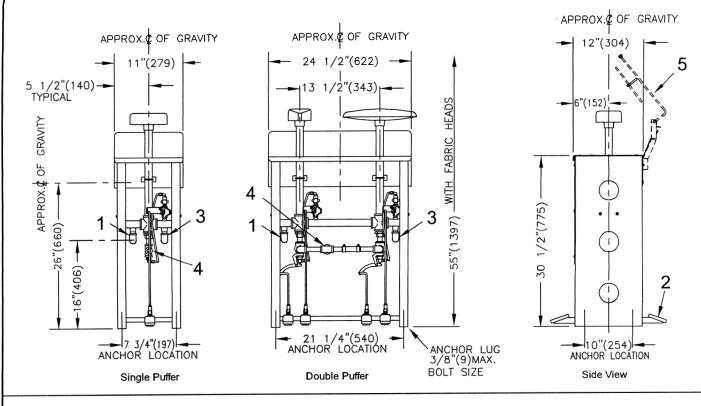

- 1 Steam connection
- 4 Air Vacuum Connection (optional)

5 Fabric Head (optional)

- 2 Double Pedal (optional)
  - 3 Steam Outlet connection