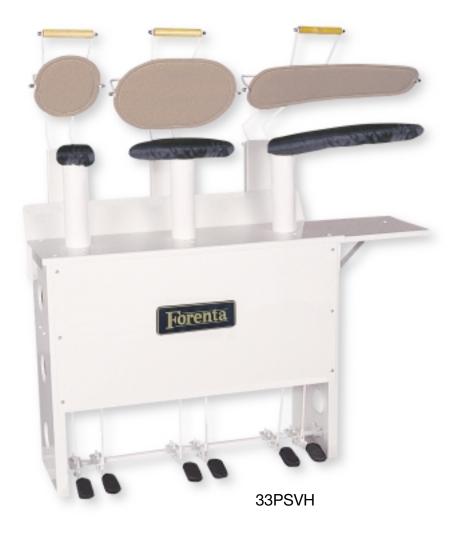

## **Puff Irons**

Models 33PS, 25PS, 7PS

- Absolutely No Steam Leaks
- · Choice of Buck Sizes at No Additional Charge
- Optional Vacuum and Fabric Heads
- Dual Pedals Available on All Puff Irons
- New, Improved Vacuum Valve
- Improved Pedal Design

- 1 Steam connection
- 4 Air Vacuum Connection (optional)

5 Fabric Head (optional)

- 2 Double Pedal (optional)
  - 3 Steam Outlet connection