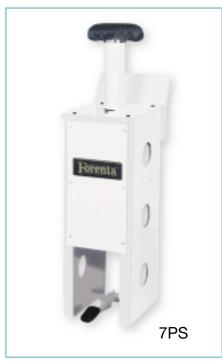

## **Puff Irons**

Models 33PS, 25PS, 7PS

- Absolutely No Steam Leaks
- · Choice of Buck Sizes at No Additional Charge
- Optional Vacuum and Fabric Heads
- Dual Pedals Available on All Puff Irons
- New, Improved Vacuum Valve
- Improved Pedal Design